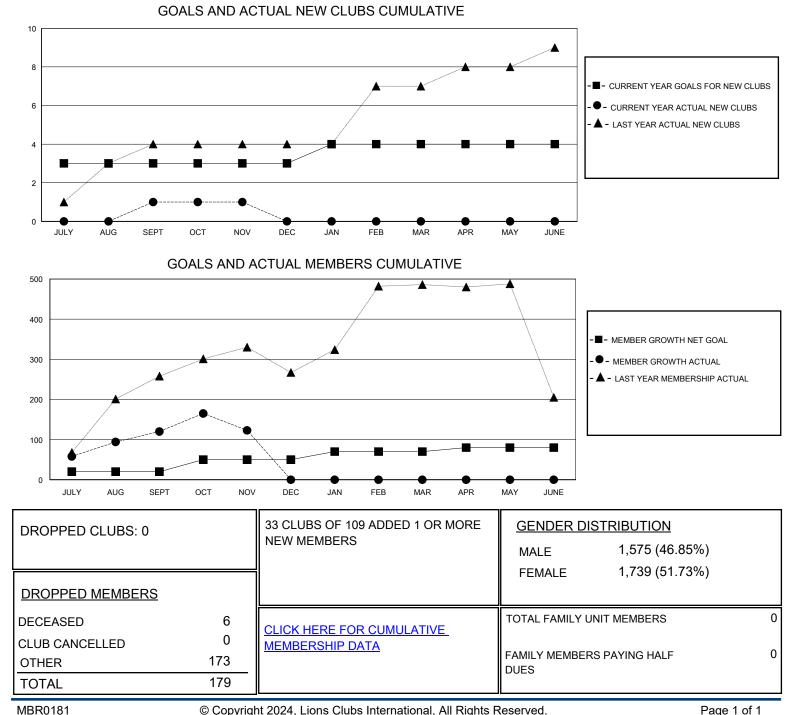

## District 309

Results as of: 11/30/2024

| GMT:                  | LOCATION SINGAPORE |           |               |                       |                         |                         | GMT CA                                             |
|-----------------------|--------------------|-----------|---------------|-----------------------|-------------------------|-------------------------|----------------------------------------------------|
| Clubs                 |                    |           |               | Members               |                         |                         |                                                    |
| RESULTS FOR 2024-2025 |                    |           |               | RESULTS FOR 2024-2025 |                         |                         |                                                    |
| QUARTER               | NEW CLUB GOAL      | NEW CLUBS | DROPPED CLUBS | QUARTER MEI           | MBER GROWTH NET<br>GOAL | MEMBER GROWTH<br>ACTUAL | DROPPED<br>MEMBERS ACTUAL<br>(including transfers) |
| JULY/AUG/SEPT         | 3                  | 1         | 0             | JULY/AUG/SEPT         | 20                      | 218                     | 84                                                 |
| OCT/NOV/DEC           | 0                  | 0         | 0             | OCT/NOV/DEC           | 30                      | 98                      | 95                                                 |
| JAN/FEB/MAR           | 1                  | 0         | 0             | JAN/FEB/MAR           | 20                      | 0                       | 0                                                  |
| APR/MAY/JUNE          | 0                  | 0         | 0             | APR/MAY/JUNE          | 10                      | 0                       | 0                                                  |